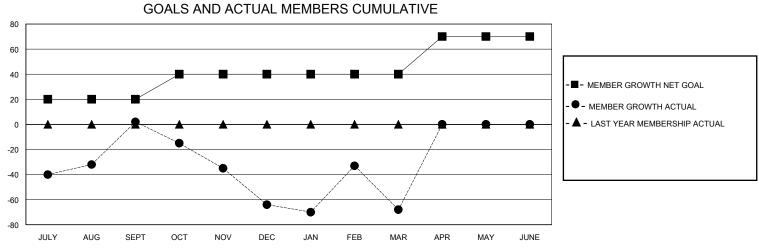

## District 3232B1

Results as of: 3/31/2024

77

76

| GMT:                  | LOCATION INDIA |           |               |                       |                          |                         | GMT CA                                             |  |  |
|-----------------------|----------------|-----------|---------------|-----------------------|--------------------------|-------------------------|----------------------------------------------------|--|--|
|                       | Cluk           | os        |               | Members               |                          |                         |                                                    |  |  |
| RESULTS FOR 2023-2024 |                |           |               | RESULTS FOR 2023-2024 |                          |                         |                                                    |  |  |
| QUARTER               | NEW CLUB GOAL  | NEW CLUBS | DROPPED CLUBS | QUARTER ME            | EMBER GROWTH NET<br>GOAL | MEMBER GROWTH<br>ACTUAL | DROPPED<br>MEMBERS ACTUAL<br>(including transfers) |  |  |
| JULY/AUG/SEPT         | 1              | 1         | 1             | JULY/AUG/SEPT         | 20                       | 58                      | 51                                                 |  |  |
| OCT/NOV/DEC           | 0              | 1         | 6             | OCT/NOV/DEC           | 20                       | 211                     | 216                                                |  |  |

JAN/FEB/MAR

APR/MAY/JUNE

30